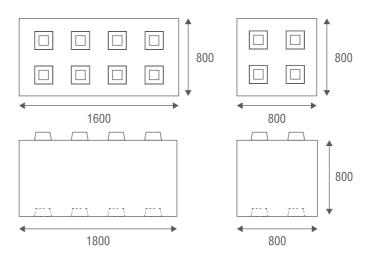

### **Inclined Concrete Interlocking Blocks**

| Block Type   | L x W x H (MM)   | Weight (Approx Kg.) |
|--------------|------------------|---------------------|
| RWS - 18.6.6 | 1800 x 600 x 600 | 1450                |
| RWS - 15.6.6 | 1500 x 600 x 600 | 1250                |
| RWS - 12.6.6 | 1200 x 600 x 600 | 950                 |
| RWS - 9.6.6  | 900 x 600 x 600  | 750                 |
| RWS - 6.6.6  | 600 x 600 x 600  | 500                 |

600

| Block Type   | L x W x H (MM)   | Weight (Approx Kg.) |
|--------------|------------------|---------------------|
| RWS - 16.8.8 | 1600 x 800 x 800 | 2250                |
| RWS - 8.8.8  | 800 x 800 x 800  | 1125                |