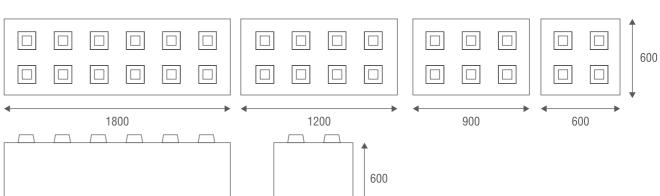

### **Inclined Concrete Interlocking Blocks**

| Block Type   | L x W x H (MM)   | Weight (Approx Kg.) |
|--------------|------------------|---------------------|
| RWS - 18.6.6 | 1800 x 600 x 600 | 1450                |
| RWS - 15.6.6 | 1500 x 600 x 600 | 1250                |
| RWS - 12.6.6 | 1200 x 600 x 600 | 950                 |
| RWS - 9.6.6  | 900 x 600 x 600  | 750                 |
| RWS - 6.6.6  | 600 x 600 x 600  | 500                 |

600

| Block Type   | L x W x H (MM)   | Weight (Approx Kg.) |
|--------------|------------------|---------------------|
| RWS - 16.8.8 | 1600 x 800 x 800 | 2250                |
| RWS - 8.8.8  | 800 x 800 x 800  | 1125                |

1800

We shape our buildings; thereafter, they shape us.

- Winston Churchill